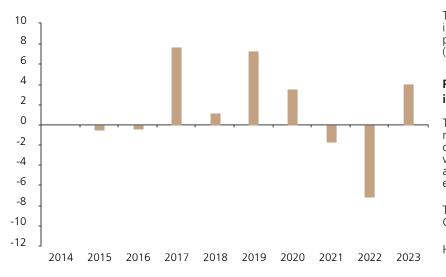

UBS (Lux) Bond SICAV - Global Dynamic (USD), unit class (EUR hedged) Q-dist, EUR

ISIN LU1109640307

This document was published on 27 March 2024.

2014 2015

-0.5

Fund

2016

-0.4

2017

7.7

2018

1.2

2019

7.3

2020

3.6

2021

-1.7

2022

-7.1

2023

4.1

## **Past Performance**

This chart shows the fund's performance as the percentage loss or gain per year over the last 9 years.

The chart shows how much the Fund increased or decreased in value as a percentage in each year, net of charges (excluding entry charge), and net of tax.

## Performance in the past is not a reliable indicator of future results.

The chart shows the class's investment returns calculated as percentage year-end over year-end change of the class net asset value. In general any past performance takes account of all ongoing charges, but not the entry charge.