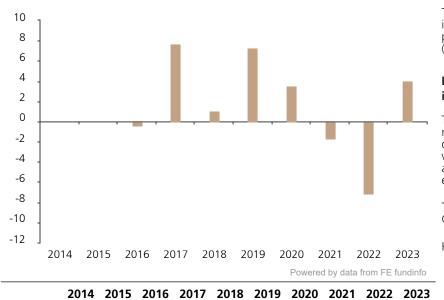

UBS (Lux) Bond SICAV - Global Dynamic (USD), unit class (EUR hedged) Q-acc, EUR

ISIN LU1240774601

This document was published on 18 November 2024.

-0.4

7.7

## **Past Performance**

Fund

This chart shows the fund's performance as the percentage loss or gain per year over the last 8 years.

7.3

3.6

1.1

-7.1

4.1

-1.7

The chart shows how much the Fund increased or decreased in value as a percentage in each year, net of charges (excluding entry charge), and net of tax.

## Performance in the past is not a reliable indicator of future results.

The chart shows the class's investment returns calculated as percentage year-end over year-end change of the class net asset value. In general any past performance takes account of all ongoing charges, but not the entry charge.

The Sub-Fund was launched in 2013. The Class was launched in 2015.

Historical performance was calculated in EUR.