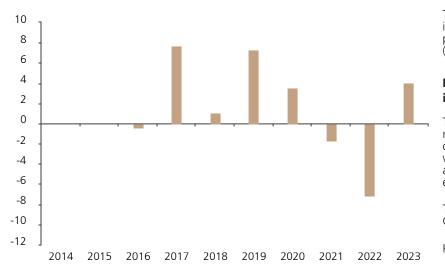

## **Past Performance**

This chart shows the fund's performance as the percentage loss or gain per year over the last 8 years.

The chart shows how much the Fund increased or decreased in value as a percentage in each year, net of charges (excluding entry charge), and net of tax.

## Performance in the past is not a reliable indicator of future results.

The chart shows the class's investment returns calculated as percentage year-end over year-end change of the class net asset value. In general any past performance takes account of all ongoing charges, but not the entry charge.

The Sub-Fund was launched in 2013. The Class was launched in 2015.

Historical performance was calculated in EUR.

|      | 2014 | 2015 | 2016 | 2017 | 2018 | 2019 | 2020 | 2021 | 2022 | 2023 |
|------|------|------|------|------|------|------|------|------|------|------|
| Fund |      |      | -0.4 | 7.7  | 1.1  | 7.3  | 3.6  | -1.7 | -7.1 | 4.1  |