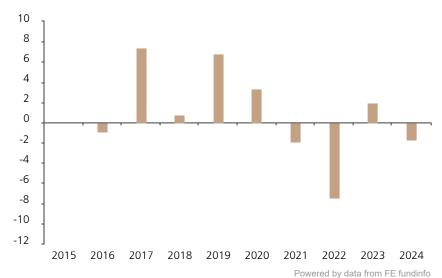

## **Past Performance**

This chart shows the fund's performance as the percentage loss or gain per year over the last 9 years.

The chart shows how much the Fund increased or decreased in value as a percentage in each year, net of charges (excluding entry charge), and net of tax.

## Performance in the past is not a reliable indicator of future results.

The chart shows the class's investment returns calculated as percentage year-end over year-end change of the class net asset value. In general any past performance takes account of all ongoing charges, but not the entry charge.

The Sub-Fund was launched in 2013. The Class was launched in 2015.

Historical performance was calculated in CHF.

|      | 2015 | 2016 | 2017 | 2018 | 2019 | 2020 | 2021 | 2022 | 2023 | 2024 |
|------|------|------|------|------|------|------|------|------|------|------|
| Fund |      | -0.9 | 7.4  | 8.0  | 6.9  | 3.3  | -1.9 | -7.5 | 2.0  | -1.7 |