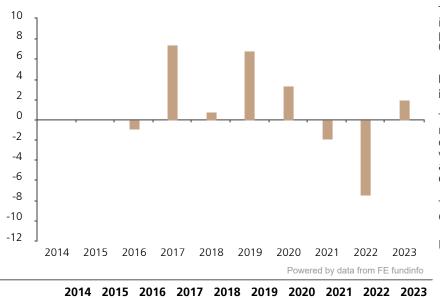

-7.5

2.0

-1.9

UBS (Lux) Bond SICAV - Global Dynamic (USD), unit class (CHF hedged) Q-dist, CHF

ISIN LU1240774510

This document was published on 18 November 2024.

-0.9

7.4

0.8

6.9

3.3

## **Past Performance**

Fund

This chart shows the fund's performance as the percentage loss or gain per year over the last 8 years.

The chart shows how much the Fund increased or decreased in value as a percentage in each year, net of charges (excluding entry charge), and net of tax.

## Performance in the past is not a reliable indicator of future results.

The chart shows the class's investment returns calculated as percentage year-end over year-end change of the class net asset value. In general any past performance takes account of all ongoing charges, but not the entry charge.

The Sub-Fund was launched in 2013. The Class was launched in 2015.

Historical performance was calculated in CHF.