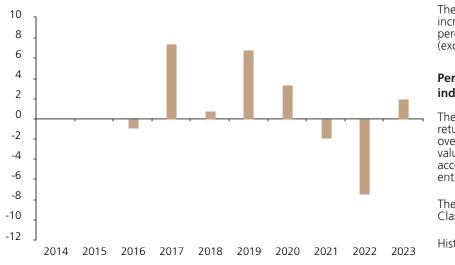

## **Past Performance**

This chart shows the fund's performance as the percentage loss or gain per year over the last 8 years.

2014 2015 2016 2017 2018 2019 2020 2021 2022 2023 -0.9 7.4 -7.5 Fund 0.8 6.9 3.3 -1.9 2.0

The chart shows how much the Fund increased or decreased in value as a percentage in each year, net of charges (excluding entry charge), and net of tax.

## Performance in the past is not a reliable indicator of future results.

The chart shows the class's investment returns calculated as percentage year-end over year-end change of the class net asset value. In general any past performance takes account of all ongoing charges, but not the entry charge.

The Sub-Fund was launched in 2013. The Class was launched in 2015.

Historical performance was calculated in CHF.