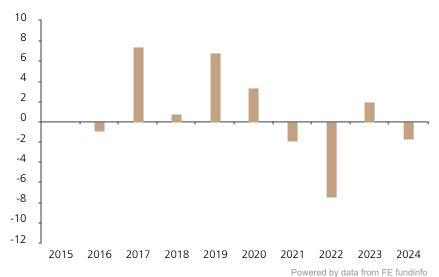

## **Past Performance**

This chart shows the fund's performance as the percentage loss or gain per year over the last 9 years.

The chart shows how much the Fund increased or decreased in value as a percentage in each year, net of charges (excluding entry charge), and net of tax.

## Performance in the past is not a reliable indicator of future results.

The chart shows the class's investment returns calculated as percentage year-end over year-end change of the class net asset value. In general any past performance takes account of all ongoing charges, but not the entry charge.

The Sub-Fund was launched in 2013. The Class was launched in 2015.

Historical performance was calculated in CHF.

|      | 2015 | 2016 | 2017 | 2018 | 2019 | 2020 | 2021 | 2022 | 2023 | 2024 |
|------|------|------|------|------|------|------|------|------|------|------|
| Fund |      | -0.9 | 7.4  | 0.8  | 6.9  | 3.3  | -1.9 | -7.5 | 2.0  | -1.7 |