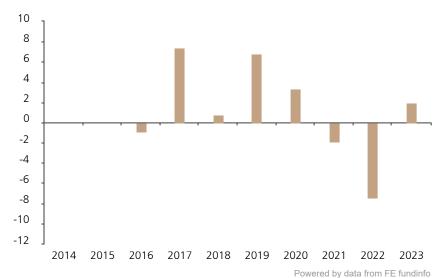

## **Past Performance**

This chart shows the fund's performance as the percentage loss or gain per year over the last 8 years.

The chart shows how much the Fund increased or decreased in value as a percentage in each year, net of charges (excluding entry charge), and net of tax.

## Performance in the past is not a reliable indicator of future results.

The chart shows the class's investment returns calculated as percentage year-end over year-end change of the class net asset value. In general any past performance takes account of all ongoing charges, but not the entry charge.

The Sub-Fund was launched in 2013. The Class was launched in 2015.

Historical performance was calculated in CHF.

|      | 2014 | 2015 | 2016 | 2017 | 2018 | 2019 | 2020 | 2021 | 2022 | 2023 |
|------|------|------|------|------|------|------|------|------|------|------|
| Fund |      |      | -0.9 | 7.4  | 0.8  | 6.9  | 3.3  | -1.9 | -7.5 | 2.0  |