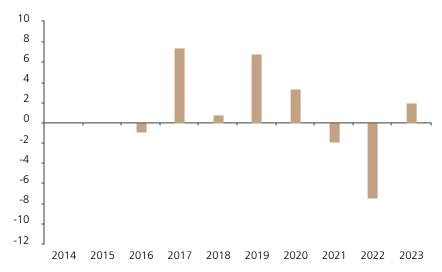

## **Past Performance**

This chart shows the fund's performance as the percentage loss or gain per year over the last 8 years.

The chart shows how much the Fund increased or decreased in value as a percentage in each year, net of charges (excluding entry charge), and net of tax.

## Performance in the past is not a reliable indicator of future results.

The chart shows the class's investment returns calculated as percentage year-end over year-end change of the class net asset value. In general any past performance takes account of all ongoing charges, but not the entry charge.

The Sub-Fund was launched in 2013. The Class was launched in 2015.

Historical performance was calculated in CHF.

|      | 2014 | 2015 | 2016 | 2017 | 2018 | 2019 | 2020 | 2021 | 2022 | 2023 |
|------|------|------|------|------|------|------|------|------|------|------|
| Fund |      |      | -0.9 | 7.4  | 0.8  | 6.9  | 3.3  | -1.9 | -7.5 | 2.0  |