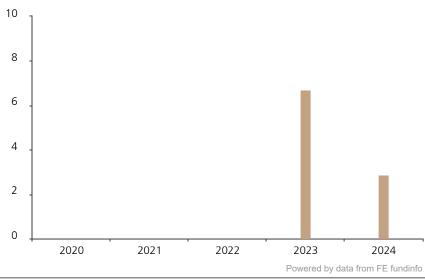

## **Past Performance**

This chart shows the fund's performance as the percentage loss or gain per year over the last 2 years.

|      | 2020 | 2021 | 2022 | 2023 | 2024 |
|------|------|------|------|------|------|
| Fund |      |      |      | 6.7  | 2.9  |

The chart shows how much the Fund increased or decreased in value as a percentage in each year, net of charges (excluding entry charge), and net of tax.

## Performance in the past is not a reliable indicator of future results.

The chart shows the class's investment returns calculated as percentage year-end over year-end change of the class net asset value. In general any past performance takes account of all ongoing charges, but not the entry charge.