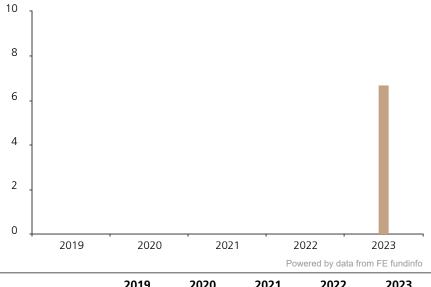

## **Past Performance**

This chart shows the fund's performance as the percentage loss or gain per year over the last 1 years.

The chart shows how much the Fund increased or decreased in value as a percentage in each year, net of charges (excluding entry charge), and net of tax.

## Performance in the past is not a reliable indicator of future results.

The chart shows the class's investment returns calculated as percentage year-end over year-end change of the class net asset value. In general any past performance takes account of all ongoing charges, but not the entry charge.

The Sub-Fund was launched in 2013. The Class was launched in 2022.

|      |      |      | . orrorod by data from E famalino |      |      |
|------|------|------|-----------------------------------|------|------|
|      | 2019 | 2020 | 2021                              | 2022 | 2023 |
| Fund |      |      |                                   |      | 6.7  |