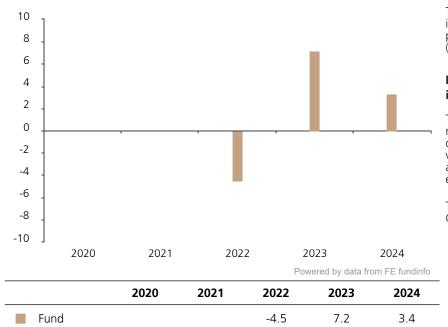

## **Past Performance**

This chart shows the fund's performance as the percentage loss or gain per year over the last 3 years.

The chart shows how much the Fund increased or decreased in value as a percentage in each year, net of charges (excluding entry charge), and net of tax.

## Performance in the past is not a reliable indicator of future results.

The chart shows the class's investment returns calculated as percentage year-end over year-end change of the class net asset value. In general any past performance takes account of all ongoing charges, but not the entry charge.

The Sub-Fund was launched in 2013. The Class was launched in 2021.