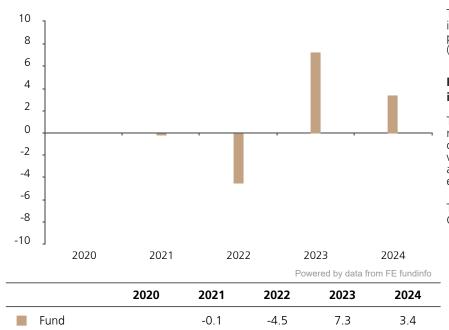

## **Past Performance**

This chart shows the fund's performance as the percentage loss or gain per year over the last 4 years.

The chart shows how much the Fund increased or decreased in value as a percentage in each year, net of charges (excluding entry charge), and net of tax.

## Performance in the past is not a reliable indicator of future results.

The chart shows the class's investment returns calculated as percentage year-end over year-end change of the class net asset value. In general any past performance takes account of all ongoing charges, but not the entry charge.