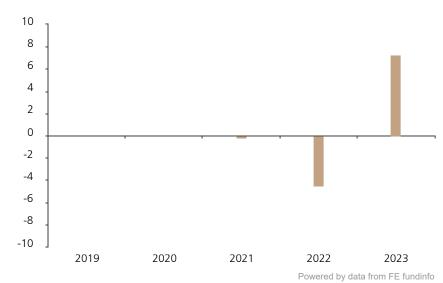

## **Past Performance**

This chart shows the fund's performance as the percentage loss or gain per year over the last 3 years.

The chart shows how much the Fund increased or decreased in value as a percentage in each year, net of charges (excluding entry charge), and net of tax.

## Performance in the past is not a reliable indicator of future results.

The chart shows the class's investment returns calculated as percentage year-end over year-end change of the class net asset value. In general any past performance takes account of all ongoing charges, but not the entry charge.

The Sub-Fund was launched in 2013. The Class was launched in 2020.

|      | 2019 | 2020 | 2021 | 2022 | 2023 |
|------|------|------|------|------|------|
| Fund |      |      | -0.1 | -4.5 | 7.3  |