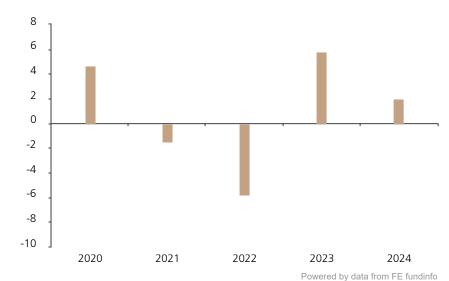

## **Past Performance**

This chart shows the fund's performance as the percentage loss or gain per year over the last 5 years.

The chart shows how much the Fund increased or decreased in value as a percentage in each year, net of charges (excluding entry charge), and net of tax.

## Performance in the past is not a reliable indicator of future results.

The chart shows the class's investment returns calculated as percentage year-end over year-end change of the class net asset value. In general any past performance takes account of all ongoing charges, but not the entry charge.

The Sub-Fund was launched in 2013. The Class was launched in 2019.

|      | 2020 | 2021 | 2022 | 2023 | 2024 |
|------|------|------|------|------|------|
| Fund | 4.7  | -1.5 | -5.8 | 5.8  | 2.0  |