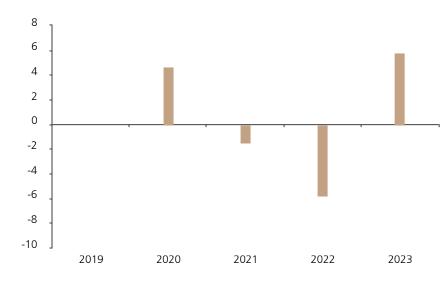

## **Past Performance**

This chart shows the fund's performance as the percentage loss or gain per year over the last 4 years.

The chart shows how much the Fund increased or decreased in value as a percentage in each year, net of charges (excluding entry charge), and net of tax.

## Performance in the past is not a reliable indicator of future results.

The chart shows the class's investment returns calculated as percentage year-end over year-end change of the class net asset value. In general any past performance takes account of all ongoing charges, but not the entry charge.

The Sub-Fund was launched in 2013. The Class was launched in 2019.

|      | 2019 | 2020 | 2021 | 2022 | 2023 |
|------|------|------|------|------|------|
| Fund |      | 4.7  | -1.5 | -5.8 | 5.8  |