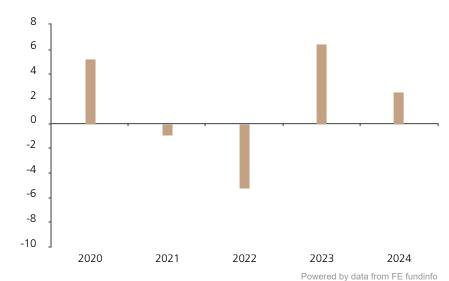

## **Past Performance**

This chart shows the fund's performance as the percentage loss or gain per year over the last 5 years.

The chart shows how much the Fund increased or decreased in value as a percentage in each year, net of charges (excluding entry charge), and net of tax.

## Performance in the past is not a reliable indicator of future results.

The chart shows the class's investment returns calculated as percentage year-end over year-end change of the class net asset value. In general any past performance takes account of all ongoing charges, but not the entry charge.

The Sub-Fund was launched in 2013. The Class was launched in 2019.

|      | 2020 | 2021 | 2022 | 2023 | 2024 |
|------|------|------|------|------|------|
| Fund | 5.3  | -0.9 | -5.2 | 6.4  | 2.6  |