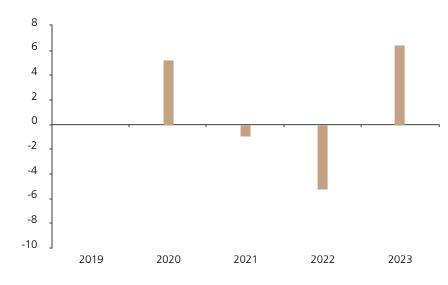

## **Past Performance**

This chart shows the fund's performance as the percentage loss or gain per year over the last 4 years.

The chart shows how much the Fund increased or decreased in value as a percentage in each year, net of charges (excluding entry charge), and net of tax.

## Performance in the past is not a reliable indicator of future results.

The chart shows the class's investment returns calculated as percentage year-end over year-end change of the class net asset value. In general any past performance takes account of all ongoing charges, but not the entry charge.

The Sub-Fund was launched in 2013. The Class was launched in 2019.

|      | 2019 | 2020 | 2021 | 2022 | 2023 |
|------|------|------|------|------|------|
| Fund |      | 5.3  | -0.9 | -5.2 | 6.4  |