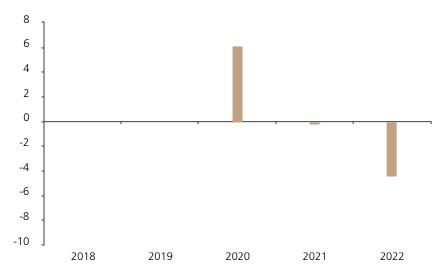

## **Past Performance**

This chart shows the fund's performance as the percentage loss or gain per year over the last 3 years.

The chart shows how much the Fund increased or decreased in value as a percentage in each year, net of charges (excluding entry charge), and net of tax.

## Performance in the past is not a reliable indicator of future results.

The chart shows the class's investment returns calculated as percentage year-end over year-end change of the class net asset value. In general any past performance takes account of all ongoing charges, but not the entry charge.

|      | 2018 | 2019 | 2020 | 2021 | 2022 |
|------|------|------|------|------|------|
| Fund |      |      | 6.1  | -0.1 | -4.4 |