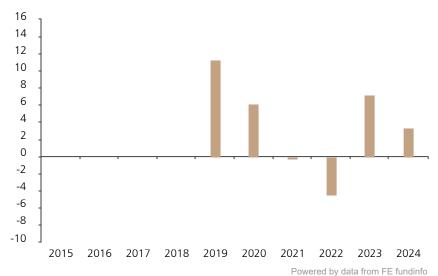

## **Past Performance**

This chart shows the fund's performance as the percentage loss or gain per year over the last 6 years.

The chart shows how much the Fund increased or decreased in value as a percentage in each year, net of charges (excluding entry charge), and net of tax.

## Performance in the past is not a reliable indicator of future results.

The chart shows the class's investment returns calculated as percentage year-end over year-end change of the class net asset value. In general any past performance takes account of all ongoing charges, but not the entry charge.

The Sub-Fund was launched in 2013. The Class was launched in 2018.

|      | 2015 | 2016 | 2017 | 2018 | 2019 | 2020 | 2021 | 2022 | 2023 | 2024 |
|------|------|------|------|------|------|------|------|------|------|------|
| Fund |      |      |      |      | 11.4 | 6.1  | -0.1 | -4.4 | 7.3  | 3.4  |