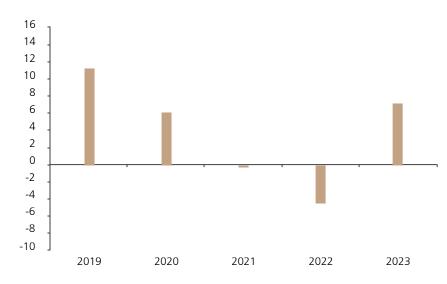

## **Past Performance**

This chart shows the fund's performance as the percentage loss or gain per year over the last 5 years.

The chart shows how much the Fund increased or decreased in value as a percentage in each year, net of charges (excluding entry charge), and net of tax.

## Performance in the past is not a reliable indicator of future results.

The chart shows the class's investment returns calculated as percentage year-end over year-end change of the class net asset value. In general any past performance takes account of all ongoing charges, but not the entry charge.

The Sub-Fund was launched in 2013. The Class was launched in 2018.

|      | 2019 | 2020 | 2021 | 2022 | 2023 |
|------|------|------|------|------|------|
| Fund | 11.4 | 6.1  | -0.1 | -4.4 | 7.3  |