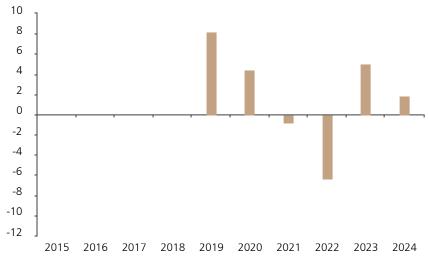

## **Past Performance**

This chart shows the fund's performance as the percentage loss or gain per year over the last 6 years.

Powered by data from FE fundinfo

|      | 2015 | 2016 | 2017 | 2018 | 2019 | 2020 | 2021 | 2022 | 2023 | 2024 |
|------|------|------|------|------|------|------|------|------|------|------|
| Fund |      |      |      |      | 8.2  | 4.5  | -0.8 | -6.3 | 5.0  | 1.9  |

The chart shows how much the Fund increased or decreased in value as a percentage in each year, net of charges (excluding entry charge), and net of tax.

## Performance in the past is not a reliable indicator of future results.

The chart shows the class's investment returns calculated as percentage year-end over year-end change of the class net asset value. In general any past performance takes account of all ongoing charges, but not the entry charge.