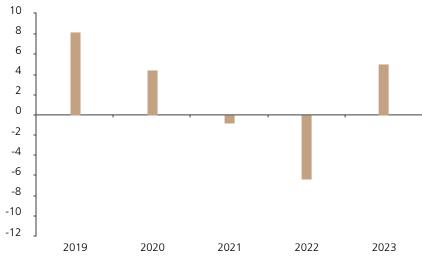

## **Past Performance**

This chart shows the fund's performance as the percentage loss or gain per year over the last 5 years.

Powered by data from FE fundinfo

|      | 2019 | 2020 | 2021 | 2022 | 2023 |
|------|------|------|------|------|------|
| Fund | 8.2  | 4.5  | -0.8 | -6.3 | 5.0  |

The chart shows how much the Fund increased or decreased in value as a percentage in each year, net of charges (excluding entry charge), and net of tax.

## Performance in the past is not a reliable indicator of future results.

The chart shows the class's investment returns calculated as percentage year-end over year-end change of the class net asset value. In general any past performance takes account of all ongoing charges, but not the entry charge.