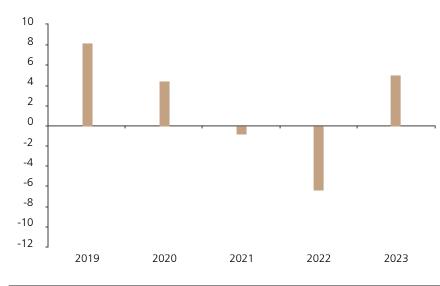

## **Past Performance**

This chart shows the fund's performance as the percentage loss or gain per year over the last 5 years.

The chart shows how much the Fund increased or decreased in value as a percentage in each year, net of charges (excluding entry charge), and net of tax.

## Performance in the past is not a reliable indicator of future results.

The chart shows the class's investment returns calculated as percentage year-end over year-end change of the class net asset value. In general any past performance takes account of all ongoing charges, but not the entry charge.

The Sub-Fund was launched in 2013. The Class was launched in 2018.

Historical performance was calculated in EUR.

|      | 2019 | 2020 | 2021 | 2022 | 2023 |
|------|------|------|------|------|------|
| Fund | 8.2  | 4.5  | -0.8 | -6.3 | 5.0  |