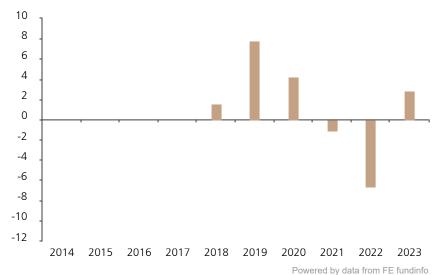

## **Past Performance**

This chart shows the fund's performance as the percentage loss or gain per year over the last 6 years.

Performance in the past is not a reliable indicator of future results.

The chart shows how much the Fund

increased or decreased in value as a percentage in each year, net of charges (excluding entry charge), and net of tax.

The chart shows the class's investment returns calculated as percentage year-end over year-end change of the class net asset value. In general any past performance takes account of all ongoing charges, but not the entry charge.

The Sub-Fund was launched in 2013. The Class was launched in 2017.

Historical performance was calculated in CHF.

|      | 2014 | 2015 | 2016 | 2017 | 2018 | 2019 | 2020 | 2021 | 2022 | 2023 |
|------|------|------|------|------|------|------|------|------|------|------|
| Fund |      |      |      |      | 1.6  | 7.8  | 4.2  | -1.0 | -6.6 | 2.9  |