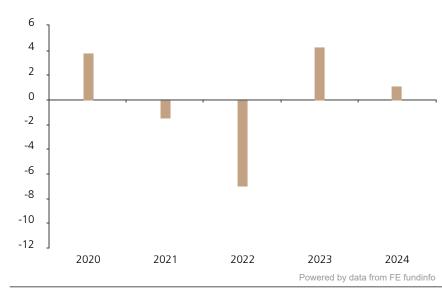

## **Past Performance**

This chart shows the fund's performance as the percentage loss or gain per year over the last 5 years.

The chart shows how much the Fund increased or decreased in value as a percentage in each year, net of charges (excluding entry charge), and net of tax.

## Performance in the past is not a reliable indicator of future results.

The chart shows the class's investment returns calculated as percentage year-end over year-end change of the class net asset value. In general any past performance takes account of all ongoing charges, but not the entry charge.

The Sub-Fund was launched in 2013. The Class was launched in 2015.

Historical performance was calculated in EUR.

|      | 2020 | 2021 | 2022 | 2023 | 2024 |
|------|------|------|------|------|------|
| Fund | 3.8  | -1.5 | -6.9 | 4.3  | 1.2  |