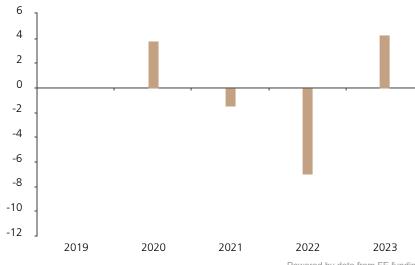

## **Past Performance**

This chart shows the fund's performance as the percentage loss or gain per year over the last 4 years.

Powered by data from FE fundinfo

|      | 2019 | 2020 | 2021 | 2022 | 2023 |
|------|------|------|------|------|------|
| Fund |      | 3.8  | -1.5 | -6.9 | 4.3  |

The chart shows how much the Fund increased or decreased in value as a percentage in each year, net of charges (excluding entry charge), and net of tax.

## Performance in the past is not a reliable indicator of future results.

The chart shows the class's investment returns calculated as percentage year-end over year-end change of the class net asset value. In general any past performance takes account of all ongoing charges, but not the entry charge.