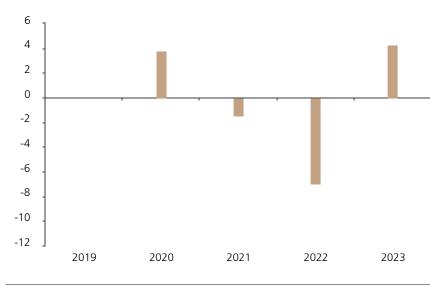

## **Past Performance**

This chart shows the fund's performance as the percentage loss or gain per year over the last 4 years.

The chart shows how much the Fund increased or decreased in value as a percentage in each year, net of charges (excluding entry charge), and net of tax.

## Performance in the past is not a reliable indicator of future results.

The chart shows the class's investment returns calculated as percentage year-end over year-end change of the class net asset value. In general any past performance takes account of all ongoing charges, but not the entry charge.

The Sub-Fund was launched in 2013. The Class was launched in 2015.

Historical performance was calculated in EUR.

|      | 2019 | 2020 | 2021 | 2022 | 2023 |
|------|------|------|------|------|------|
| Fund |      | 3.8  | -1.5 | -6.9 | 4.3  |