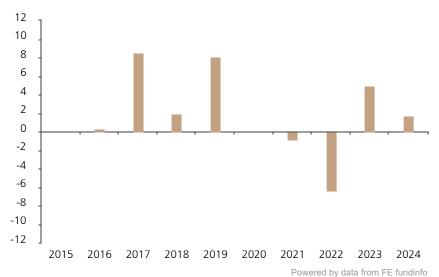

## **Past Performance**

This chart shows the fund's performance as the percentage loss or gain per year over the last 9 years.

The chart shows how much the Fund increased or decreased in value as a percentage in each year, net of charges (excluding entry charge), and net of tax.

## Performance in the past is not a reliable indicator of future results.

The chart shows the class's investment returns calculated as percentage year-end over year-end change of the class net asset value. In general any past performance takes account of all ongoing charges, but not the entry charge.

The Sub-Fund was launched in 2013. The Class was launched in 2015.

Historical performance was calculated in EUR.

|      | 2015 | 2016 | 2017 | 2018 | 2019 | 2020 | 2021 | 2022 | 2023 | 2024 |
|------|------|------|------|------|------|------|------|------|------|------|
| Fund |      | 0.4  | 8.6  | 1.9  | 8.2  |      | -0.9 | -6.4 | 4.9  | 1.8  |