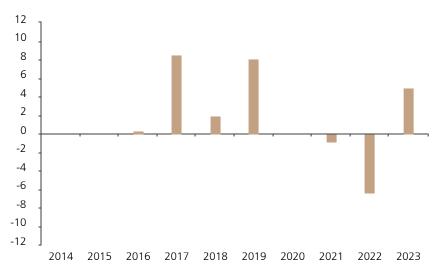

## **Past Performance**

This chart shows the fund's performance as the percentage loss or gain per year over the last 8 years.

The chart shows how much the Fund increased or decreased in value as a percentage in each year, net of charges (excluding entry charge), and net of tax.

## Performance in the past is not a reliable indicator of future results.

The chart shows the class's investment returns calculated as percentage year-end over year-end change of the class net asset value. In general any past performance takes account of all ongoing charges, but not the entry charge.

The Sub-Fund was launched in 2013. The Class was launched in 2015.

Historical performance was calculated in EUR.

|      | 2014 | 2015 | 2016 | 2017 | 2018 | 2019 | 2020 | 2021 | 2022 | 2023 |
|------|------|------|------|------|------|------|------|------|------|------|
| Fund |      |      | 0.4  | 8.6  | 1.9  | 8.2  |      | -0.9 | -6.4 | 4.9  |