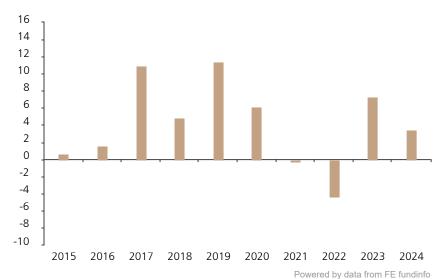

## **Past Performance**

This chart shows the fund's performance as the percentage loss or gain per year over the last 10 years.

The chart shows how much the Fund increased or decreased in value as a percentage in each year, net of charges (excluding entry charge), and net of tax.

## Performance in the past is not a reliable indicator of future results.

The chart shows the class's investment returns calculated as percentage year-end over year-end change of the class net asset value. In general any past performance takes account of all ongoing charges, but not the entry charge.

The Sub-Fund was launched in 2013. The Class was launched in 2014.

|      | 2015 | 2016 | 2017 | 2018 | 2019 | 2020 | 2021 | 2022 | 2023 | 2024 |
|------|------|------|------|------|------|------|------|------|------|------|
| Fund | 0.6  | 1.6  | 11.0 | 4.8  | 11.4 | 6.2  | -0.1 | -4.4 | 7.3  | 3.5  |