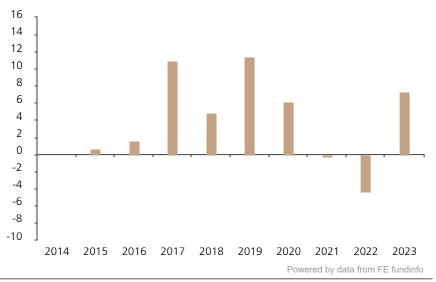

## **Past Performance**

This chart shows the fund's performance as the percentage loss or gain per year over the last 9 years.

2014 2015 2016 2017 2018 2019 2020 2021 2022 2023 Fund 0.6 1.6 11.0 4.8 11.4 6.2 -0.1 -4.4 7.3

The chart shows how much the Fund increased or decreased in value as a percentage in each year, net of charges (excluding entry charge), and net of tax.

## Performance in the past is not a reliable indicator of future results.

The chart shows the class's investment returns calculated as percentage year-end over year-end change of the class net asset value. In general any past performance takes account of all ongoing charges, but not the entry charge.