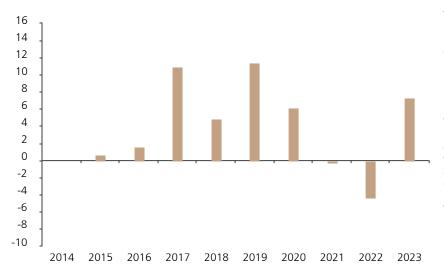

## **Past Performance**

This chart shows the fund's performance as the percentage loss or gain per year over the last 9 years.

The chart shows how much the Fund increased or decreased in value as a percentage in each year, net of charges (excluding entry charge), and net of tax.

## Performance in the past is not a reliable indicator of future results.

The chart shows the class's investment returns calculated as percentage year-end over year-end change of the class net asset value. In general any past performance takes account of all ongoing charges, but not the entry charge.

The Sub-Fund was launched in 2013. The Class was launched in 2014.

|      | 2014 | 2015 | 2016 | 2017 | 2018 | 2019 | 2020 | 2021 | 2022 | 2023 |
|------|------|------|------|------|------|------|------|------|------|------|
| Fund |      | 0.6  | 1.6  | 11.0 | 4.8  | 11.4 | 6.2  | -0.1 | -4.4 | 7.3  |