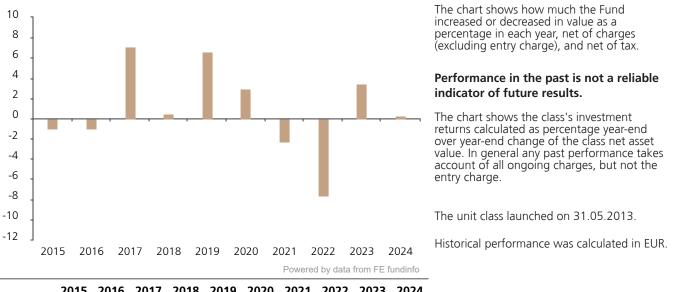

## **Past Performance**

This chart shows the fund's performance as the percentage loss or gain per year over the last 10 years.

|      | 2015 | 2016 | 2017 | 2018 | 2019 | 2020 | 2021 | 2022 | 2023 | 2024 |
|------|------|------|------|------|------|------|------|------|------|------|
| Fund | -1.0 | -1.0 | 7.1  | 0.5  | 6.7  | 3.0  | -2.3 | -7.7 | 3.5  | 0.3  |