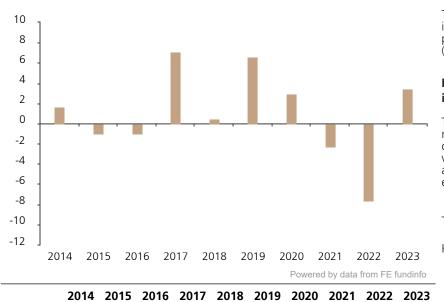

## **Past Performance**

Fund

1.7

-1.0

-1.0

7.1

0.5

6.7

3.0

This chart shows the fund's performance as the percentage loss or gain per year over the last 10 years.

The chart shows how much the Fund increased or decreased in value as a percentage in each year, net of charges (excluding entry charge), and net of tax.

-7.7

3.5

-2.3

UBS (Lux) Bond SICAV - Global Dynamic (USD), unit class (EUR hedged) P-dist, EUR

ISIN LU0891672130

This document was published on 18 November 2024.

## Performance in the past is not a reliable indicator of future results.

The chart shows the class's investment returns calculated as percentage year-end over year-end change of the class net asset value. In general any past performance takes account of all ongoing charges, but not the entry charge.