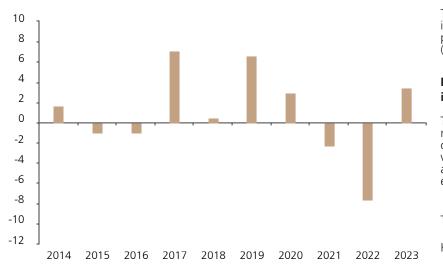

## **Past Performance**

This chart shows the fund's performance as the percentage loss or gain per year over the last 10 years.

The chart shows how much the Fund increased or decreased in value as a percentage in each year, net of charges (excluding entry charge), and net of tax.

## Performance in the past is not a reliable indicator of future results.

The chart shows the class's investment returns calculated as percentage year-end over year-end change of the class net asset value. In general any past performance takes account of all ongoing charges, but not the entry charge.

The unit class launched on 31.05.2013.

Historical performance was calculated in EUR.

|      | 2014 | 2015 | 2016 | 2017 | 2018 | 2019 | 2020 | 2021 | 2022 | 2023 |
|------|------|------|------|------|------|------|------|------|------|------|
| Fund | 1.7  | -1.0 | -1.0 | 7.1  | 0.5  | 6.7  | 3.0  | -2.3 | -7.7 | 3.5  |