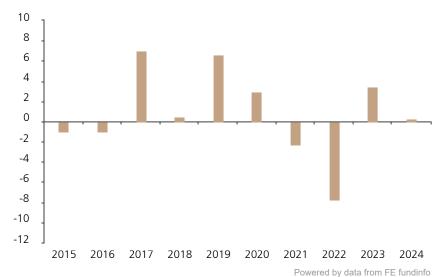

## **Past Performance**

This chart shows the fund's performance as the percentage loss or gain per year over the last 10 years.

The chart shows how much the Fund increased or decreased in value as a percentage in each year, net of charges (excluding entry charge), and net of tax.

## Performance in the past is not a reliable indicator of future results.

The chart shows the class's investment returns calculated as percentage year-end over year-end change of the class net asset value. In general any past performance takes account of all ongoing charges, but not the entry charge.

The unit class launched on 31.05.2013.

Historical performance was calculated in EUR.

|      | 2015 | 2016 | 2017 | 2018 | 2019 | 2020 | 2021 | 2022 | 2023 | 2024 |
|------|------|------|------|------|------|------|------|------|------|------|
| Fund | -1.0 | -1.0 | 7.1  | 0.5  | 6.7  | 2.9  | -2.3 | -7.7 | 3.5  | 0.3  |