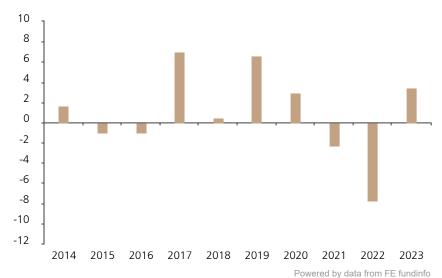

## **Past Performance**

This chart shows the fund's performance as the percentage loss or gain per year over the last 10 years.

The chart shows how much the Fund increased or decreased in value as a percentage in each year, net of charges (excluding entry charge), and net of tax.

## Performance in the past is not a reliable indicator of future results.

The chart shows the class's investment returns calculated as percentage year-end over year-end change of the class net asset value. In general any past performance takes account of all ongoing charges, but not the entry charge.

The unit class launched on 31.05.2013.

Historical performance was calculated in EUR.

|      | 2014 | 2015 | 2016 | 2017 | 2018 | 2019 | 2020 | 2021 | 2022 | 2023 |
|------|------|------|------|------|------|------|------|------|------|------|
| Fund | 1.7  | -1.0 | -1.0 | 7.1  | 0.5  | 6.7  | 2.9  | -2.3 | -7.7 | 3.5  |