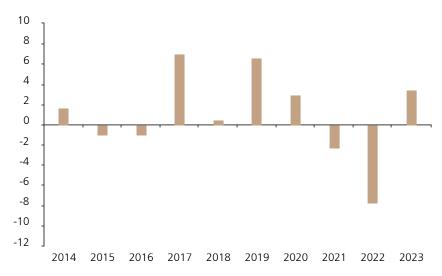

## **Past Performance**

This chart shows the fund's performance as the percentage loss or gain per year over the last 10 years.

The chart shows how much the Fund increased or decreased in value as a percentage in each year, net of charges (excluding entry charge), and net of tax.

## Performance in the past is not a reliable indicator of future results.

The chart shows the class's investment returns calculated as percentage year-end over year-end change of the class net asset value. In general any past performance takes account of all ongoing charges, but not the entry charge.

The unit class launched on 31.05.2013.

Historical performance was calculated in EUR.

|      | 2014 | 2015 | 2016 | 2017 | 2018 | 2019 | 2020 | 2021 | 2022 | 2023 |
|------|------|------|------|------|------|------|------|------|------|------|
| Fund | 1.7  | -1.0 | -1.0 | 7.1  | 0.5  | 6.7  | 2.9  | -2.3 | -7.7 | 3.5  |