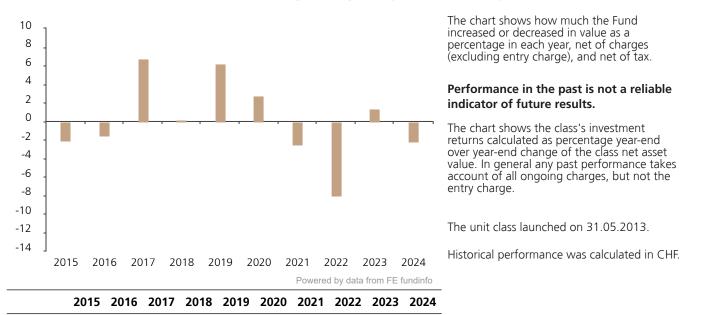

## **Past Performance**

-2.1

-1.5

6.7

0.2

6.2

2.7

Fund

This chart shows the fund's performance as the percentage loss or gain per year over the last 10 years.

-2.5

-8.0

1.4

-2.3