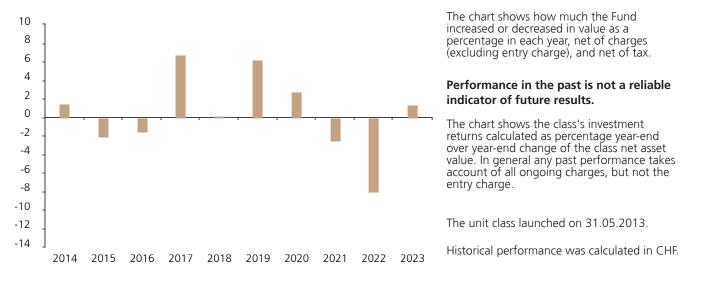

## Past Performance

This document provides you with information on past performance.

Past performance is not a reliable indicator of future performance. Markets could develop very differently in the future. It can help you to assess how the fund has been managed in the past.

UBS (Lux) Bond SICAV - Global Dynamic (USD), unit class (CHF hedged) P-dist, CHF

ISIN LU0891672304

This document was published on 27 March 2024.

## **Past Performance**

This chart shows the fund's performance as the percentage loss or gain per year over the last 10 years.

|      | 2014 | 2015 | 2016 | 2017 | 2018 | 2019 | 2020 | 2021 | 2022 | 2023 |
|------|------|------|------|------|------|------|------|------|------|------|
| Fund | 1.5  | -2.1 | -1.5 | 6.7  | 0.2  | 6.2  | 2.7  | -2.5 | -8.0 | 1.4  |