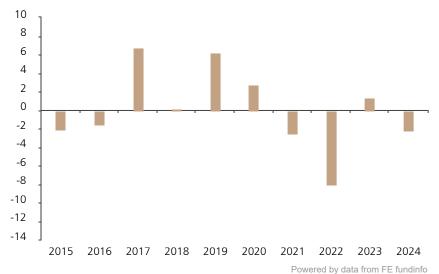

## **Past Performance**

This chart shows the fund's performance as the percentage loss or gain per year over the last 10 years.

The chart shows how much the Fund increased or decreased in value as a percentage in each year, net of charges (excluding entry charge), and net of tax.

## Performance in the past is not a reliable indicator of future results.

The chart shows the class's investment returns calculated as percentage year-end over year-end change of the class net asset value. In general any past performance takes account of all ongoing charges, but not the entry charge.

The unit class launched on 31.05.2013.

Historical performance was calculated in CHF.

|      | 2015 | 2016 | 2017 | 2018 | 2019 | 2020 | 2021 | 2022 | 2023 | 2024 |
|------|------|------|------|------|------|------|------|------|------|------|
| Fund | -2.1 | -1.5 | 6.7  | 0.2  | 6.2  | 2.7  | -2.5 | -8.0 | 1.4  | -2.3 |