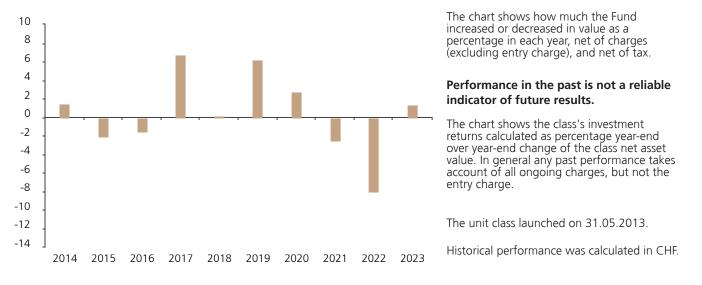

## **Past Performance**

This chart shows the fund's performance as the percentage loss or gain per year over the last 10 years.

|      | 2014 | 2015 | 2016 | 2017 | 2018 | 2019 | 2020 | 2021 | 2022 | 2023 |
|------|------|------|------|------|------|------|------|------|------|------|
| Fund | 1.5  | -2.1 | -1.5 | 6.7  | 0.2  | 6.2  | 2.7  | -2.5 | -8.0 | 1.4  |