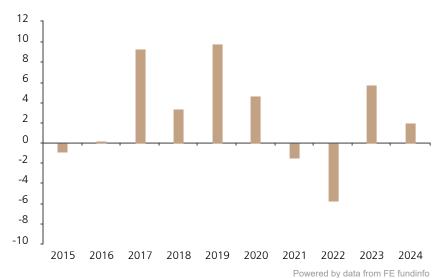

## **Past Performance**

This chart shows the fund's performance as the percentage loss or gain per year over the last 10 years.

The chart shows how much the Fund increased or decreased in value as a percentage in each year, net of charges (excluding entry charge), and net of tax.

## Performance in the past is not a reliable indicator of future results.

The chart shows the class's investment returns calculated as percentage year-end over year-end change of the class net asset value. In general any past performance takes account of all ongoing charges, but not the entry charge.

The unit class launched on 31.05.2013.

|      | 2015 | 2016 | 2017 | 2018 | 2019 | 2020 | 2021 | 2022 | 2023 | 2024 |
|------|------|------|------|------|------|------|------|------|------|------|
| Fund | -0.9 | 0.1  | 9.3  | 3.3  | 9.8  | 4.7  | -1.5 | -5.8 | 5.8  | 2.0  |