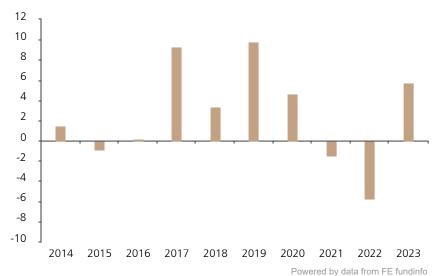

## **Past Performance**

This chart shows the fund's performance as the percentage loss or gain per year over the last 10 years.

The chart shows how much the Fund increased or decreased in value as a percentage in each year, net of charges (excluding entry charge), and net of tax.

## Performance in the past is not a reliable indicator of future results.

The chart shows the class's investment returns calculated as percentage year-end over year-end change of the class net asset value. In general any past performance takes account of all ongoing charges, but not the entry charge.

The unit class launched on 31.05.2013.

|      | 2014 | 2015 | 2016 | 2017 | 2018 | 2019 | 2020 | 2021 | 2022 | 2023 |
|------|------|------|------|------|------|------|------|------|------|------|
| Fund | 1.5  | -0.9 | 0.1  | 9.3  | 3.3  | 9.8  | 4.7  | -1.5 | -5.8 | 5.8  |