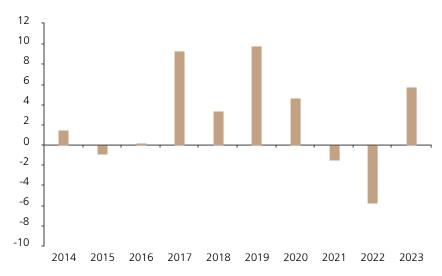

## **Past Performance**

This chart shows the fund's performance as the percentage loss or gain per year over the last 10 years.

The chart shows how much the Fund increased or decreased in value as a percentage in each year, net of charges (excluding entry charge), and net of tax.

## Performance in the past is not a reliable indicator of future results.

The chart shows the class's investment returns calculated as percentage year-end over year-end change of the class net asset value. In general any past performance takes account of all ongoing charges, but not the entry charge.

The unit class launched on 31.05.2013.

|      | 2014 | 2015 | 2016 | 2017 | 2018 | 2019 | 2020 | 2021 | 2022 | 2023 |
|------|------|------|------|------|------|------|------|------|------|------|
| Fund | 1.5  | -0.9 | 0.1  | 9.3  | 3.3  | 9.8  | 4.7  | -1.5 | -5.8 | 5.8  |