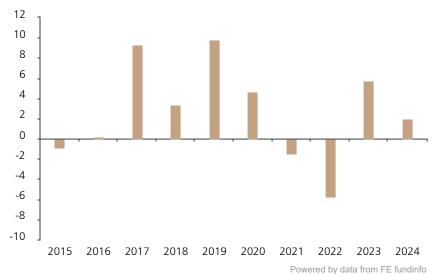

## **Past Performance**

This chart shows the fund's performance as the percentage loss or gain per year over the last 10 years.

percentage in each year, net of charges (excluding entry charge), and net of tax.

The chart shows how much the Fund

increased or decreased in value as a

## Performance in the past is not a reliable indicator of future results.

The chart shows the class's investment returns calculated as percentage year-end over year-end change of the class net asset value. In general any past performance takes account of all ongoing charges, but not the entry charge.

The unit class launched on 31.05.2013.

|      | 2015 | 2016 | 2017 | 2018 | 2019 | 2020 | 2021 | 2022 | 2023 | 2024 |
|------|------|------|------|------|------|------|------|------|------|------|
| Fund | -0.9 | 0.1  | 9.4  | 3.3  | 9.8  | 4.7  | -1.5 | -5.8 | 5.8  | 2.0  |