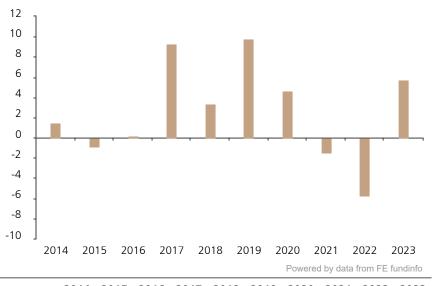

## **Past Performance**

This chart shows the fund's performance as the percentage loss or gain per year over the last 10 years.

2014 2015 2016 2017 2018 2019 2020 2021 2022 2023 4.7 Fund 1.5 -0.9 0.1 9.4 3.3 9.8 -1.5 -5.8 5.8

The chart shows how much the Fund increased or decreased in value as a percentage in each year, net of charges (excluding entry charge), and net of tax.

## Performance in the past is not a reliable indicator of future results.

The chart shows the class's investment returns calculated as percentage year-end over year-end change of the class net asset value. In general any past performance takes account of all ongoing charges, but not the entry charge.