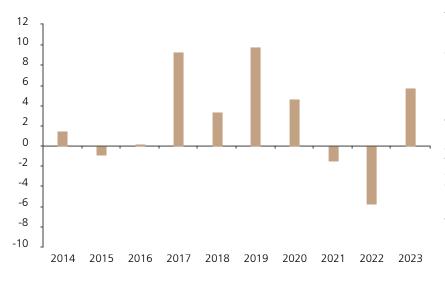

## **Past Performance**

This chart shows the fund's performance as the percentage loss or gain per year over the last 10 years.

The chart shows how much the Fund increased or decreased in value as a percentage in each year, net of charges (excluding entry charge), and net of tax.

## Performance in the past is not a reliable indicator of future results.

The chart shows the class's investment returns calculated as percentage year-end over year-end change of the class net asset value. In general any past performance takes account of all ongoing charges, but not the entry charge.

The unit class launched on 31.05.2013.

|      | 2014 | 2015 | 2016 | 2017 | 2018 | 2019 | 2020 | 2021 | 2022 | 2023 |
|------|------|------|------|------|------|------|------|------|------|------|
| Fund | 1.5  | -0.9 | 0.1  | 9.4  | 3.3  | 9.8  | 4.7  | -1.5 | -5.8 | 5.8  |