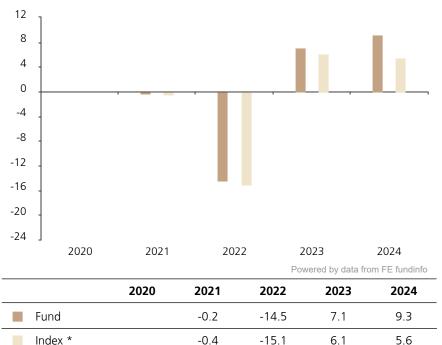

## **Past Performance**

This chart shows the fund's performance as the percentage loss or gain per year over the last 4 years against its benchmark.

The chart shows how much the Fund increased or decreased in value as a percentage in each year, net of charges (excluding entry charge), and net of tax.

## Performance in the past is not a reliable indicator of future results.

The chart shows the class's investment returns calculated as percentage year-end over year-end change of the class net asset value. In general any past performance takes account of all ongoing charges, but not the entry charge.

The Sub-Fund was launched in 2013. The Class was launched in 2020.

Historical performance was calculated in EUR.

\* Index - JP Morgan CEMBI Diversified USD Index